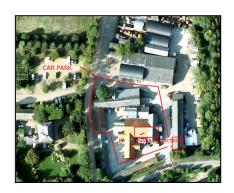

# **Our Premises**

Our premises are furnished to a high quality standard. The premises consist of 3 dance studios, a singing room and a changing area for students.

The 3 dance studios are all equipped with Harlequin flooring flooring that is used by all major dance companies, and sprung flooring for the safety of the dancer. Our premises are set in a rural location, yet only 1.5 miles from Chelmsford on the A1060.

There is a car park on site, which must be used at all times. We are a short walk from the car park but well signposted

All the teachers at Dance Projection love their jobs and do our best to get the most out of the students. We are an accredited school with the Council of Dance and an approved centre with the ISTD, we only employ fully qualified teachers so that we offer quality teaching to students of varying ages and ability in a friendly safe environment. We have 8 teachers who specialise in different genres so we can get the best out of our students. It is our sincere hope that all students who enter our studios will be musically, physically and creatively inspired to carry a love of dance with them always.

Unit 11B, Reeds Farm Business Centre Roxwell Road, Writtle, Chelmsford Essex, CM1 3ST

Please use the public gate via Roxwell Road.